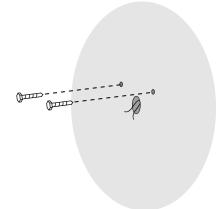

Before drilling, use the Fixation Template to mark the screw positions, ensuring they are aligned, level, and horizontal.

Connect wires through the connector.

Placement of hexagonal screws.

\*Leave 2-3 mm separation from wall.

Carefully align the fixture body and position it onto the hexagonal screws.

\*Place cables through the hole on wall.

Sconce Lamps

**Assembly Instructions** 

- 1. Place template on the surface where the sconce lamp will be installed.
- 2. Align and level the template using reference line.
- 3. Mark drilling holes with guide bit.
- 4. Drill using a 3/8" bit.