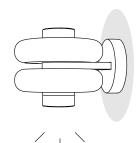

Bandido creates products that generate harmony and warmth in each space where they are present. We hope you enjoy your new product and exceeds all your expectations.

You can get more information about the maintenance of your product and warranty by scanning the following QR Code.





Distrito Bandido

B

DUO

Sconce Lamp

Instructions

RFC: DBA200515RT3 Callejón del Cristo 2 - 6A Col. San José del Puente C.P. 72150. Puebla, Puebla

+52 (222) 688 8442 www.bandidostudio.com

1 x lamp LED GU10 Bulb 7 W 100 V ~ 130 60 Hz 7 W LED 0.07 - 0.05 A Included 7 Wh

Indoor Use

## Bulb Replacement

/!\











Bandido



## **Installation Guide**

Sconce Lamp

## We suggest that any electrical work should be performed by a qualified electrician.







Wall Plug (2 pcs.)



 $\mathbb{A}$ 

CAUTION: Turn off the power supply before executing any electrical installation.

We recommend incorporating structural reinforcement elements in drywall or comparable wall and ceiling finishes.



Before drilling, use the Fixation Template to mark the screw positions, ensuring they are aligned, level, and horizontal.







Connect wires through the connector.



Placement of hexagonal screws.

\*Leave 2-3 mm separation from wall.



Carefully align the fixture body and position it onto the hexagonal screws.



\*Place cables through the hole on wall.







Sconce Lamps

**Assembly Instructions** 

- 1. Pl