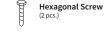

Before drilling, use the Fixation Template to mark the screw positions, ensuring they are aligned, level, and horizontal.

Connect wires through the connector.

Placement of hexagonal screws.

\*Leave 2-3 mm separation from wall.