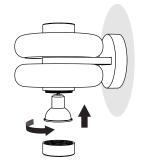

Bandido creates products that generate harmony and warmth in each space where they are present. We hope you enjoy your new product and exceeds all your expectations.

You can get more information about the maintenance of your product and warranty by scanning the following QR Code.





Distrito Bandido

B

DUO

Sconce Lamp

Instructions

RFC: DBA200515RT3 Callejón del Cristo 2 - 6A Col. San José del Puente C.P. 72150. Puebla, Puebla

+52 (222) 688 8442 www.bandidostudio.com

1 x lamp LED GU10 Bulb 7 W 100 V ~ 130 60 Hz 7 W LED 0.07 - 0.05 A Included 7 Wh

Indoor Use

## Bulb Replacement

/!\











Bandido



## **Installation Guide**

Sconce Lamp

## We suggest that any electrical work should be performed by a qualified electrician.







Wall Plug (2 pcs.)



 $\mathbb{A}$ 

CAUTION: Turn off the power supply before executing any electrical installation.

We recommend incorporating structural reinforcement elements in drywall or comparable wall and ceiling finishes.



Before drilling, use the Fixation Template to mark the screw positions, ensuring they are aligned, level, and horizontal.







Connect wires through the connector.



Placement of hexagonal screws.

\*Leave 2-3 mm separation from wall.



Carefully align the fixture body and position it onto the hexagonal screws.



\*Place cables through the hole on wall.







Sconce Lamps

**Assembly Instructions** 

- 1.