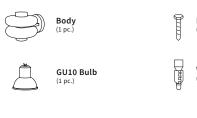

Distrito Bandido

B

DUO

Sconce Lamp

Instructions

RFC: DBA200515RT3 Callejón del Cristo 2 - 6A Col. San José del Puente C.P. 72150. Puebla, Puebla

+52 (222) 688 8442 www.bandidostudio.com

1 x lamp LED GU10 Bulb 7 W 100 V ~ 130 60 Hz 7 W LED 0.07 - 0.05 A Included 7 Wh

## We suggest that any electrical work should be performed by a qualified electrician.

Wall Plug (2 pcs.)

 $\mathbb{A}$ 

CAUTION: Turn off the power supply before executing any electrical installation.

We recommend incorporating structural reinforcement elements in drywall or comparable wall and ceiling finishes.

Before drilling, use the Fixation Template to mark the screw positions, ensuring they are aligned, level, and horizontal.

Connect wires through the connector.

Placement of hexagonal screws.

\*Leave 2-3 mm separation from wall.