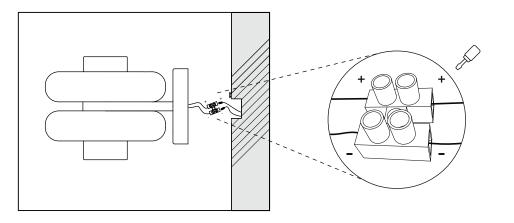

Before drilling, use the Fixation Template to mark the screw positions, ensuring they are aligned, level, and horizontal.

Connect wires through the connector.

Placement of hexagonal screws.

\*Leave 2-3 mm separation from wall.