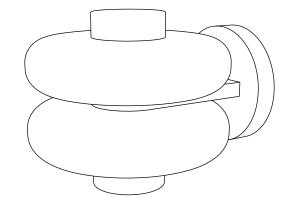

Bandido creates products that generate harmony and warmth in each space where they are present. We hope you enjoy your new product and exceeds all your expectations.

You can get more information about the maintenance of your product and warranty by scanning the following QR Code.





Distrito Bandido

B

DUO

Sconce Lamp

Instructions

RFC: DBA200515RT3 Callejón del Cristo 2 - 6A Col. San José del Puente C.P. 72150. Puebla, Puebla

+52 (222) 688 8442 www.bandidostudio.com

1 x lamp LED GU10 Bulb 7 W 100 V ~ 130 60 Hz 7 W LED 0.07 - 0.05 A Included 7 Wh

Indoor Use

## Bulb Replacement

/!\











Bandido



## **Installation Guide**

Sconce Lamp

## We suggest that any electrical work should be performed by a qualified electrician.







Wall Plug (2 pcs.)



 $\mathbb{A}$ 

CAUTION: Turn off the power supply before executing any electrical installation.

We recommend incorporating structural reinforcement elements in drywall or comparable wall and ceiling finishes.



Before drilling, use the Fixation Template to mark the screw positions, ensuring they are alig