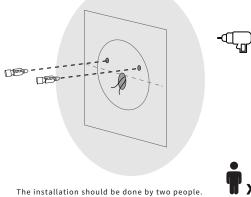

Before drilling, use the Fixation Template to mark the screw positions, ensuring they are aligned, level, and horizontal.

Connect wires through the connector.

Placement of hexagonal screws.

\*Leave 2-3 mm separation from wall.

Carefully align the fixture body and position it onto the hexagonal screws.

\*Place cables through the hole on wall.

Sconce Lamps

**Assembly Instructions** 

- 1. Place template on the surface where the sconce lamp will be installed.
- 2. Align and level the template using reference line.
- 3. Mark drilling holes with guide bit.
- 4. Drill using a 3/8" bit.