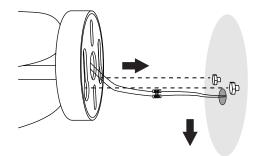

Before drilling, use the Fixation Template to mark the screw positions, ensuring they are aligned, level, and horizontal.

Connect wires through the connector.

Placement of hexagonal screws.

\*Leave 2-3 mm separation from wall.

Carefully align the fixture body and position it onto the hexagonal screws.

\*Place cables through the hole on wall.

Sconce Lamps

**Assembly Instructions** 

- 1. Place template on the surface where the sconce lamp will be installed.
- 2. Align and level the template using reference line.
- 3. Mark drilling holes with guide bit.
- 4. Drill using a 3/8" bit.