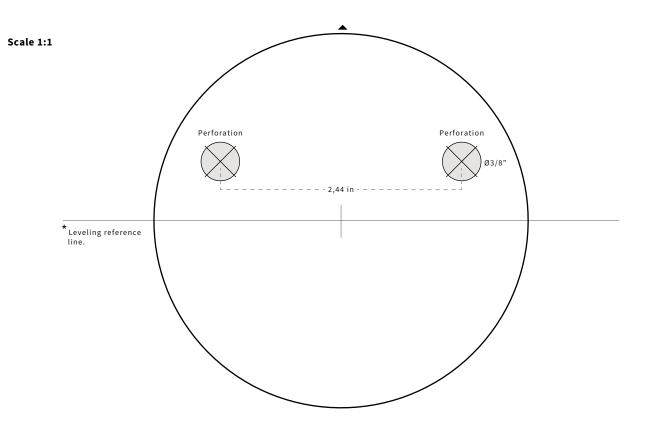

Before drilling, use the Fixation Template to mark the screw positions, ensuring they are aligned, level, and horizontal.

Connect wires through the connector.

Placement of hexagonal screws.

\*Leave 2-3 mm separation from wall.

Carefully align the fixture body and position it onto the hexagonal screws.

\*Place cables through the hole on wall.

Sconce Lamps

**Assembly Instructions** 

- 1. Place template on the surface where the sconce lamp will be installed.
- 2. Align and level the template using reference line.
- 3. Mark drilling holes with guide bit.
- 4. Drill using a 3/8" bit.