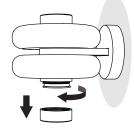

Bandido creates products that generate harmony and warmth in each space where they are present. We hope you enjoy your new product and exceeds all your expectations.

You can get more information about the maintenance of your product and warranty by scanning the following QR Code.





Distrito Bandido

B

DUO

Sconce Lamp

Instructions

RFC: DBA200515RT3 Callejón del Cristo 2 - 6A Col. San José del Puente C.P. 72150. Puebla, Puebla

+52 (222) 688 8442 www.bandidostudio.com

1 x lamp LED GU10 Bulb 7 W 100 V ~ 130 60 Hz 7 W LED 0.07 - 0.05 A Included 7 Wh

Indoor Use

## Bulb Replacement

/!\











Bandido



## **Installation Guide**

Sconce Lamp

## We suggest that any electrical work should be performed by a qualified electrician.







Wall Plug (2 pcs.)



 $\mathbb{A}$ 

CAUTION: Turn off the power supply before executing any electrical installation.

We recommend incorporating structural reinforcement elements in drywall or comparable wall and ceiling finishes.



Before drilling, use the Fixation Template to mark the screw positions, ensuring they are aligned, level, and horizontal.







Connect wires through the connector.



Placement of hexagonal screws.

\*Leave 2-3 mm separation from wall.



Carefully align the fixture body and position it onto the hexagonal screws.



\*Place cables through the hole on wall.







Sconce Lamps

**Assembly Instructions** 

-