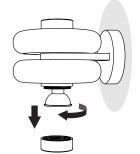

Bandido creates products that generate harmony and warmth in each space where they are present. We hope you enjoy your new product and exceeds all your expectations.

You can get more information about the maintenance of your product and warranty by scanning the following QR Code.





Distrito Bandido

B

DUO

Sconce Lamp

Instructions

RFC: DBA200515RT3 Callejón del Cristo 2 - 6A Col. San José del Puente C.P. 72150. Puebla, Puebla

+52 (222) 688 8442 www.bandidostudio.com

1 x lamp LED GU10 Bulb 7 W 100 V ~ 130 60 Hz 7 W LED 0.07 - 0.05 A Included 7 Wh

Indoor Use

## Bulb Replacement

/!\











Bandido



## **Installation Guide**

Sconce Lamp

## We suggest that any electrical work should be performed by a qualified electrician.







Wall Plug (2 pcs.)



 $\mathbb{A}$ 

CAUTION: Turn off the power supply before executing any electrical installation.

We recommend incorporating structural reinforcement elements in drywall or comparable wall and ceiling finishes.



Before drilling, use the Fixation Template to mark the screw positions, ensuring they are aligned, level, and horizontal.







Connect wires through the connector.



Placement of hexagonal screws.

\*Leave 2-3 mm separation from wall.



Carefully align the fixture body and position it onto the hexagonal screws.



\*Place cables through the hole on wall.







Sconce Lamps

**Assembly Instructions** 

- 1