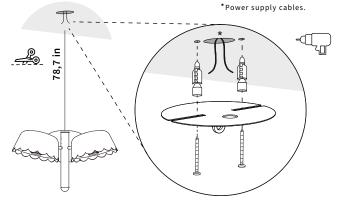

### Spare parts

To replace the LED module, contact Bandido directly.

We suggest that any electrical work should be performed by a qualified electrician.

Cut the cable to the desired length. Place the wall plugs and fix the plate with the screws to the ceiling.

The installation should be done by two people.

T<sub>x2</sub>

Pass the fastener, canopy and cable holder "8" through the cable, then hang it on to the hook.

3 Connect the wires.

 ${}^{\star}\mathsf{Screw}$  fastener lightly until the canopy is secure.