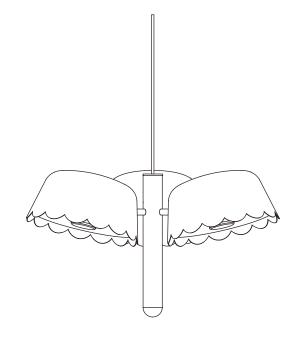

Bandido creates products that generate harmony and warmth in each space where they are present. We hope you enjoy your new product and exceeds all your expectations.

You can get more information about the maintenance of your product and warranty by scanning the following QR Code.



#### Distrito Bandido

RFC: DBA200515RT3 Callejón del Cristo 2 - 6A Col. San José del Puente

C.P. 72150. Puebla, Puebla

+52 (222) 688 8442 www.bandidostudio.com

# **Pendant Lamp** Instructions



## Bandido

#### Indications of use

**Light Source** 

Included

Indoor use

3 x LED module 7 W

120 V ~ 60 Hz 7 W LED 0.05 A

- Unpack carefully. The materials are brittle and can get damaged easily.
- Follow instructions on back of sheet for installation of this product.

### Spare parts

To replace the LED module, contact Bandido directly.

We suggest that any electrical work should be performed by a qualified electrician.





Cut the cable to the desired length. Place the wall plugs and fix the plate with the screws to the ceiling.



The installation should be done by two people.

T<sub>x2</sub>

Pass the fastener, canopy and cable holder "8" through the cable, then hang it on to the hook.

3 Connect the wires.



 ${}^{\star}\mathsf{Screw}$  fastener lightly until the canopy is s