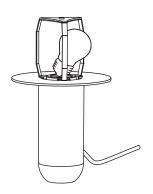

## **Bulb replacement** Tutorial

After placing the metal lamp shade, connect the lamp to the power supply.