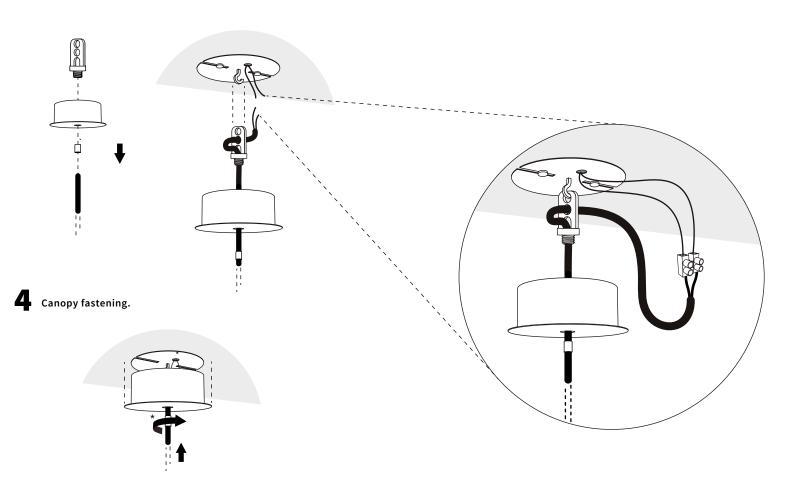

The installation should be done by two people.

T<sub>x2</sub>

Pass the fastener, canopy and cable holder "8" through the cable, then hang it on to the hook.

3 Connect the wires.

 ${}^{\star}\mathsf{Screw}$  fastener lightly until the canopy is secure.