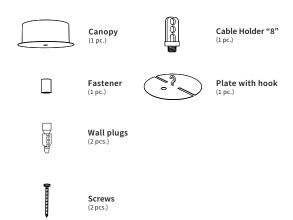

### Spare parts

To replace the LED module, contact Bandido directly.

We suggest that any electrical work should be performed by a qualified electrician.

Cut the cable to the desired length. Place the wall plugs and fix the plate with the screws to the ceiling.

The installation should be done by two people.

T<sub>x2</sub>

Pass the fastener, canopy and cable holder "8" through the cable, then hang it on to the hook.

3 Connect the wires.

 ${}^{\star}\mathsf{Screw}$  fastener lightly until the canopy is secure.