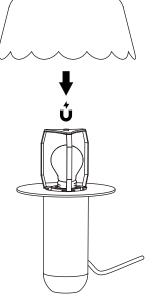

## **Bulb replacement** Tutorial

After placing the metal lamp shade, connect the lamp to the power supply.