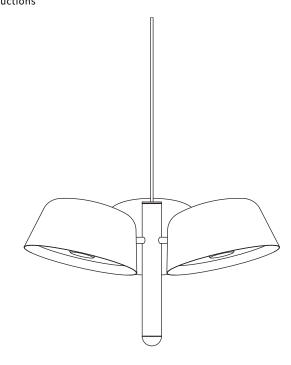

Bandido creates products that generate harmony and warmth in each space where they are present. We hope you enjoy your new product and exceeds all your expectations.

You can get more information about the maintenance of your product and warranty by scanning the following **QR Code**.



#### **Distrito Bandido**

RFC: DBA200515RT3 Callejón del Cristo 2 - 6A Col. San José del Puente C.P. 72150. Puebla, Puebla

+52 (222) 688 8442 www.bandidostudio.com

3 x LED module 7 W 120 V ~ 60 Hz 7 W LED 0.05 A Included

Indoor use

**Light Source** 

# **BUNA**

**Pendant Lamp** Instructions



# Bandido

### Indications of use

- Unpack carefully. The materials are brittle and can get damaged easily.
- Follow instructions on back of sheet for installation of this product.

## Spare parts

To replace the LED module, contact Bandido directly.

We suggest that any electrical work should be performed by a qualified electrician.





Cut the cable to the desired length. Place the wall plugs and fix the plate with the screws to the ceiling.



The installation should be done by two people.

Ťx2

Pass the fastener, canopy and cable holder "8" through the cable, then hang it on to the hook.

3 Connect the wires.



 ${}^{\star}\mathsf{Screw}$  fastener lightly until the canopy is secure.