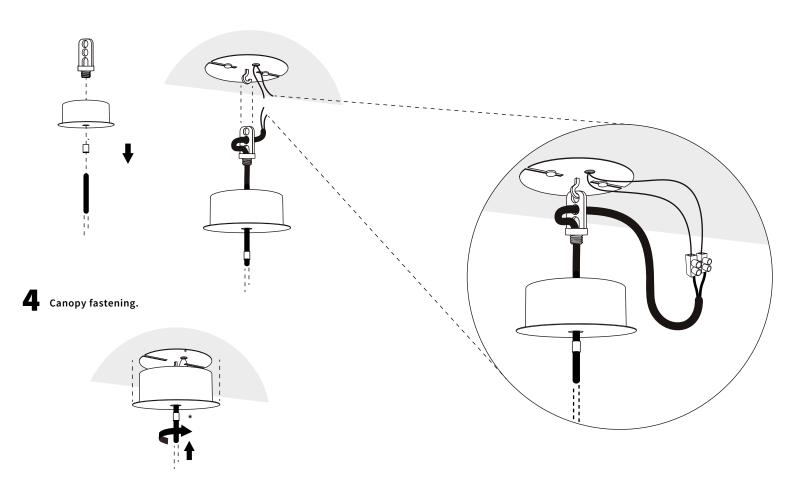

## Spare parts

To replace the LED module, contact Bandido directly.

We suggest that any electrical work should be performed by a qualified electrician.

Cut the cable to the desired length. Place the wall plugs and fix the plate with the screws to the ceiling.

The installation should be done by two people.

Ťx2

Pass the fastener, canopy and cable holder "8" through the cable, then hang it on to the hook.

3 Connect the wires.

 ${}^{\star}\mathsf{Screw}$  fastener lightly until the canopy is secure.