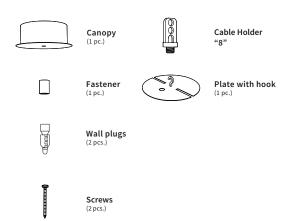

## Spare parts

To replace the LED module, contact Bandido directly.

We suggest that any electrical work should be performed by a qualified electrician.

Cut the cable to the desired length. Place the wall plugs and fix the plate with the screws to the ceiling.

The installation should be done by two people.

Ťx2

Pass the fastener, canopy and cable holder "8" through the cable, then hang it on to the hook.

3 Connect the wires.

 ${}^{\star}\mathsf{Screw}$  fastener lightly until the canopy is secure.