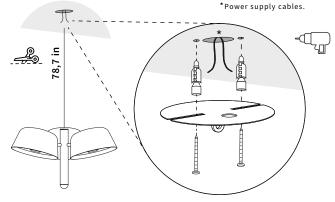

## Spare parts

To replace the LED module, contact Bandido directly.

We suggest that any electrical work should be performed by a qualified electrician.

Cut the cable to the desired length. Place the wall plugs and fix the plate with the screws to the ceiling.

The installation should be done by two people.

Ťx2

Pass the fastener, canopy and cable holder "8" through the cable, then hang it on to the hook.

3 Connect the wires.

 ${}^{\star}\mathsf{Screw}$  fastener lightly until the canopy is secure.