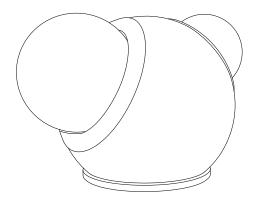

## Bulb replacement

lutorial

/!\

\*Align the glasses diffusers and screw gently to avoid jamming.

Bandido

Table Lamp