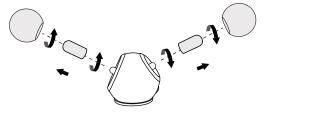

## Bulb replacement

lutorial

/!\

\*Align the glasses diffusers and screw gently to avoid jamming.

Bandido

Table Lamp