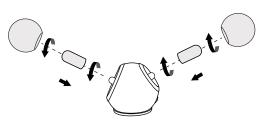

## Bulb replacement

lutorial

/!\

\*Align the glasses diffusers and screw gently to avoid jamming.

Bandido

Table Lamp