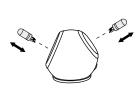

## Bulb replacement

lutorial

/!\

\*Align the glasses diffusers and screw gently to avoid jamming.

Bandido

Table Lamp