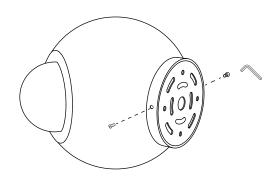

### Parts included.

Placement of wall plugs. Before drilling, mark the location of the screws according to the steel plate.

2 Steel plate fastening.

3 Connect the wires through the connector.

4 Body fastening.