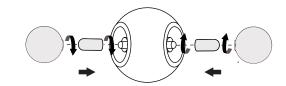

### **Bulb replacement**

Tutorial

Indoor Use

**Light Source** 

120 V ~ 60 Hz 0.020 A Included 5 Wh

2 x G9 LED COB bulb 2.5 W máx.

1

L

2

\*Align and fasten the diffusers gently to avoid the risk of jamming.

We suggest that any electrical work should be performed by a qualified electrician.