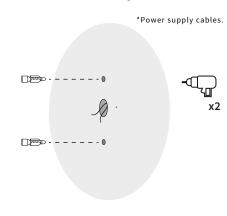

### Parts included.

Placement of wall plugs. Before drilling, mark the location of the screws according to the steel plate.

2 Steel plate fastening.

3 Connect the wires through the connector.

4 Body fastening.