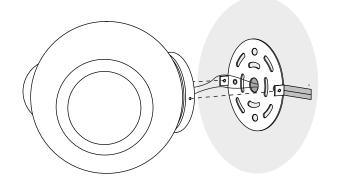

### Parts included.

Placement of wall plugs. Before drilling, mark the location of the screws according to the steel plate.

2 Steel plate fastening.

3 Connect the wires through the connector.

4 Body fastening.