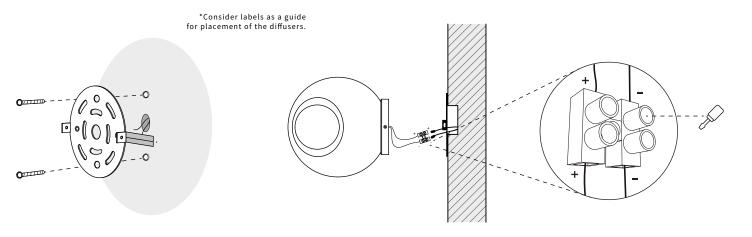

### Parts included.

Placement of wall plugs. Before drilling, mark the location of the screws according to the steel plate.

2 Steel plate fastening.

3 Connect the wires through the connector.

4 Body fastening.

\*Remove labels once the lamp has been installed.