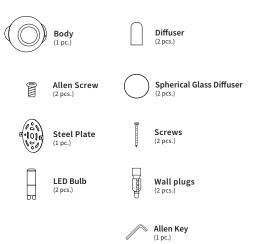

### Parts included.

Placement of wall plugs. Before drilling, mark the location of the screws according to the steel plate.

2 Steel plate fastening.

3 Connect the wires through the connector.

4 Body fastening.