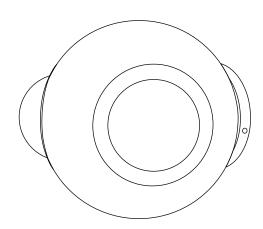

# B HUMO 18

Wall Sconce Instructions

### **Bulb replacement**

Tutorial

Indoor Use

**Light Source** 

120 V ~ 60 Hz 0.020 A Included 5 Wh

2 x G9 LED COB bulb 2.5 W máx.

1

L