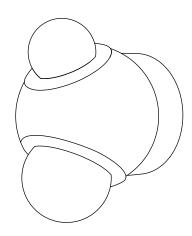

# B **HUMO 13**

Wall Sconce Instructions

### **Bulb replacement**

2 x G9 LED COB bulb 2.5 W máx.

Tutorial

Indoor Use

**Light Source** 

120 V ~ 60 Hz 0.020 A Included 5 Wh

1

The first of the f