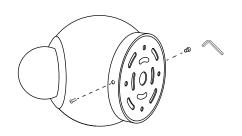

### **Bulb replacement**

2 x G9 LED COB bulb 2.5 W máx.

Tutorial

Indoor Use

**Light Source** 

120 V ~ 60 Hz 0.020 A Included 5 Wh

1

The first of the f

2

\*Align and fasten the diffusers gently to avoid the risk of jamming.

We suggest that any electrical work should be performed by a qualified electrician.