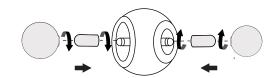

### **Bulb replacement**

2 x G9 LED COB bulb 2.5 W máx.

Tutorial

Indoor Use

**Light Source** 

120 V ~ 60 Hz 0.020 A Included 5 Wh

1

The first of the f

2

\*Align and fasten the diffusers gently to avoid the risk of jamming.

We suggest that any electrical work should be performed by a qualified electrician.