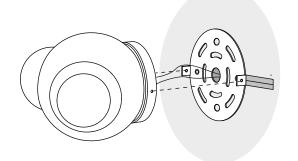

### Parts included.

Placement of wall plugs. Before drilling, mark the location of the screws according to the steel plate.

2 Steel plate fastening.

**3** Connect the wires through the connector.

4 Body fastening.