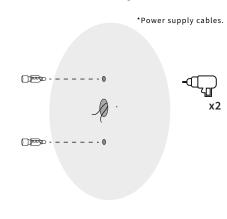

### Parts included.

Placement of wall plugs. Before drilling, mark the location of the screws according to the steel plate.

2 Steel plate fastening.

**3** Connect the wires through the connector.

4 Body fastening.