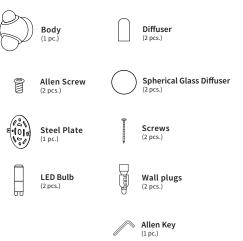

### Parts included.

Placement of wall plugs. Before drilling, mark the location of the screws according to the steel plate.

2 Steel plate fastening.

**3** Connect the wires through the connector.

4 Body fastening.