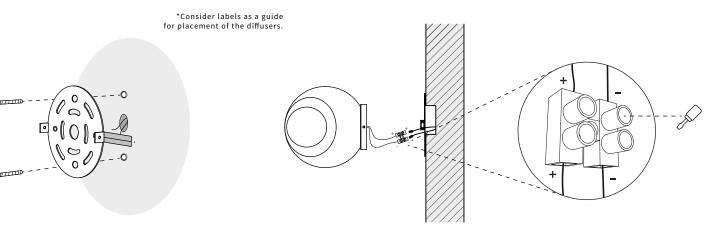

### Parts included.

Placement of wall plugs. Before drilling, mark the location of the screws according to the steel plate.

2 Steel plate fastening.

**3** Connect the wires through the connector.

4 Body fastening.

2

\*Align and fasten the diffusers gently to avoid the risk of jamming.

We suggest that any electrical work should be performed by a qualified electrician.

\*Remove labels once the lamp has been installed.