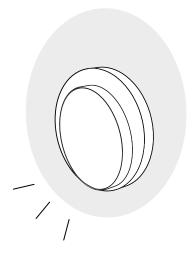

**2** Connect the wires through the connector.

**3** Fix the Wood Body to the wall.

⚠ Handle with care, fragile materials.

4 Steel disc placement.