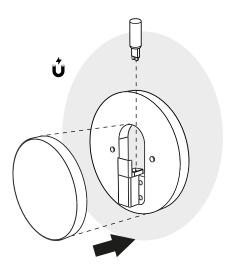

# **Bulb replacement** Tutorial

We suggest that any electrical work should be performed by a qualified electrician.

**2** Connect the wires through the connector.

**3** Fix the Wood Body to the wall.

⚠ Handle with care, fragile materials.

4 Steel disc placement.