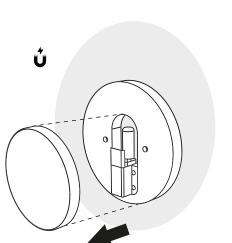

# **Bulb replacement** Tutorial

We suggest that any electrical work should be performed by a qualified electrician.

#### Parts included.

Steel disc (1 pc.)

LED Bulb (1 pc.)

Screws and wall plugs (2 pcs. of each) Placement of the wall plugs. Before drilling, mark the location of the screws according to the **Wood Body**.