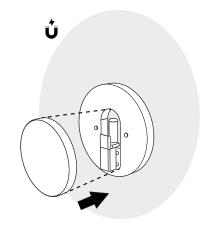

**2** Connect the wires through the connector.

**3** Fix the Wood Body to the wall.

⚠ Handle with care, fragile materials.

4 Steel disc placement.