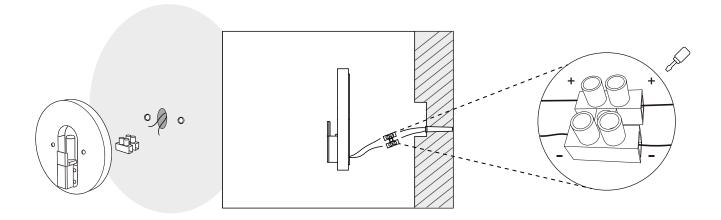

**2** Connect the wires through the connector.

**3** Fix the Wood Body to the wall.

⚠ Handle with care, fragile materials.

4 Steel disc placement.