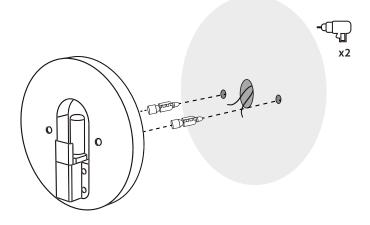

#### Parts included.

Steel disc (1 pc.)

LED Bulb (1 pc.)

Screws and wall plugs (2 pcs. of each) Placement of the wall plugs. Before drilling, mark the location of the screws according to the **Wood Body**.

**2** Connect the wires through the connector.

**3** Fix the Wood Body to the wall.

⚠ Handle with care, fragile materials.

4 Steel disc placement.