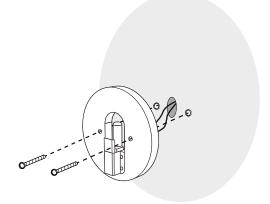

#### Parts included.

Steel disc (1 pc.)

LED Bulb (1 pc.)

Screws and wall plugs (2 pcs. of each) Placement of the wall plugs. Before drilling, mark the location of the screws according to the **Wood Body**.

**2** Connect the wires through the connector.

**3** Fix the Wood Body to the wall.

⚠ Handle with care, fragile materials.

4 Steel disc placement.