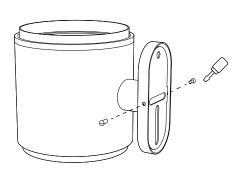

Parts included.

Placement of wall plugs. Before drilling, mark the location of the screws according to the steel plate.

2 Steel plate fastening.

3 Connect the wires through the connector.

4 Body fastening.