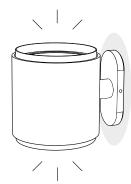

Bandido creates products that generate harmony and warmth in each space where they are present. We hope you enjoy your new product and exceeds all your expectations.

You can get more information about the maintenance of your product and warranty by scanning the following **QR Code**.



## **TEMPLO**

**Wall Sconce** Instructions



## **Distrito Bandido**

RFC: DBA200515RT3

Callejón del Cristo 2 - 6A Col. San José del Puente C.P. 72150. Puebla, Puebla

+52 (222) 688 8442 www.bandidostudio.com

## Bandido

## **Bulb replacement** Tutorial

**Light Source** 

Included 2.5 Wh

Indoor Use

1 x G9 LED COB 2.5 W max.

120 V ~ 60 Hz 2.5 W COB 0.020 A.









We suggest that any electrical work should be performed by a qualified electrician.

Parts included.



Placement of wall plugs. Before drilling, mark the location of the screws according to the steel plate.



2 Steel plate fastening.



3 Connect the wires through the connector.



4 Body fastening.