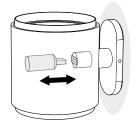

## **Bulb replacement** Tutorial

**Light Source** 

Included 2.5 Wh

Indoor Use

1 x G9 LED COB 2.5 W max.

120 V ~ 60 Hz 2.5 W COB 0.020 A.

We suggest that any electrical work should be performed by a qualified electrician.