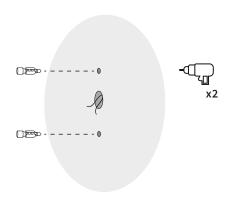

Parts included.

Placement of wall plugs. Before drilling, mark the location of the screws according to the steel plate.

2 Steel plate fastening.

3 Connect the wires through the connector.

4 Body fastening.