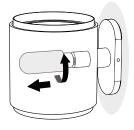

## **Bulb replacement** Tutorial

**Light Source** 

Included 2.5 Wh

Indoor Use

1 x G9 LED COB 2.5 W max.

120 V ~ 60 Hz 2.5 W COB 0.020 A.

We suggest that any electrical work should be performed by a qualified electrician.