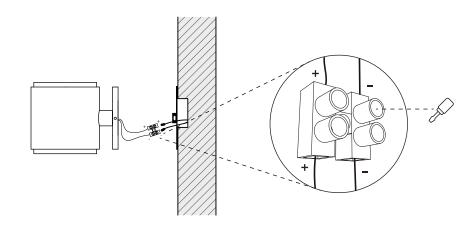

Parts included.

Placement of wall plugs. Before drilling, mark the location of the screws according to the steel plate.

2 Steel plate fastening.

3 Connect the wires through the connector.

4 Body fastening.