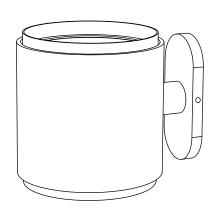

Bandido creates products that generate harmony and warmth in each space where they are present. We hope you enjoy your new product and exceeds all your expectations.

You can get more information about the maintenance of your product and warranty by scanning the following **QR Code**.



## **TEMPLO**

**Wall Sconce** Instructions



## **Distrito Bandido**

RFC: DBA200515RT3

Callejón del Cristo 2 - 6A Col. San José del Puente C.P. 72150. Puebla, Puebla

+52 (222) 688 8442 www.bandidostudio.com

## Bandido

## **Bulb replacement** Tutorial

**Light Source** 

Included 2.5 Wh

Indoor Use

1 x G9 LED COB 2.5 W max.

120 V ~ 60 Hz 2.5 W COB 0.020 A.









We suggest that any electrical work should be performed by a qualified electrician.

Parts included.



Placement of wall plugs. Before drilling, mark the location of the screws according to the steel plate.



2 Steel plate fastening.



3 Connect the wires through the connector.



4 Body fastening.