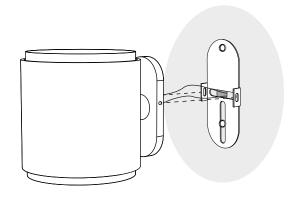

Parts included.

Placement of wall plugs. Before drilling, mark the location of the screws according to the steel plate.

2 Steel plate fastening.

3 Connect the wires through the connector.

4 Body fastening.