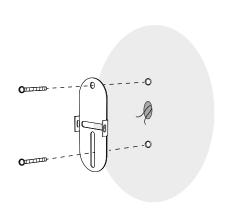

Parts included.

Placement of wall plugs. Before drilling, mark the location of the screws according to the steel plate.

2 Steel plate fastening.

3 Connect the wires through the connector.

4 Body fastening.