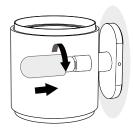

## **Bulb replacement** Tutorial

**Light Source** 

Included 2.5 Wh

Indoor Use

1 x G9 LED COB 2.5 W max.

120 V ~ 60 Hz 2.5 W COB 0.020 A.

We suggest that any electrical work should be performed by a qualified electrician.