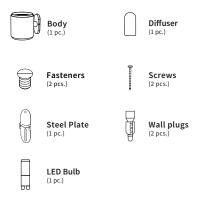

Parts included.

Placement of wall plugs. Before drilling, mark the location of the screws according to the steel plate.

2 Steel plate fastening.

3 Connect the wires through the connector.

4 Body fastening.