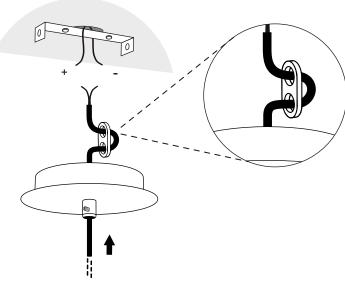

#### Parts included.

Cut the cable to the desired lenght. Place the wall plugs and fix the light crossbar to the ceiling.

**2** Pass the canopy and cable holder "8" through the cable.

3 Connect the wires through the connector.