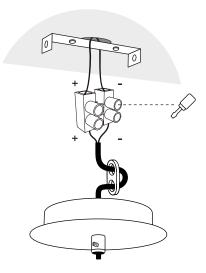

#### Parts included.

Cut the cable to the desired lenght. Place the wall plugs and fix the light crossbar to the ceiling.

**2** Pass the canopy and cable holder "8" through the cable.

3 Connect the wires through the connector.