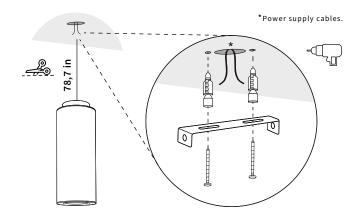

#### Parts included.

Cut the cable to the desired lenght. Place the wall plugs and fix the light crossbar to the ceiling.

**2** Pass the canopy and cable holder "8" through the cable.

3 Connect the wires through the connector.

4 Canopy fastening.