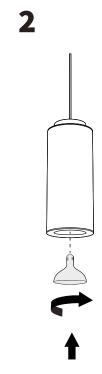

## **Bulb replacement** Tutorial

We suggest that any electrical work should be performed by a qualified electrician.