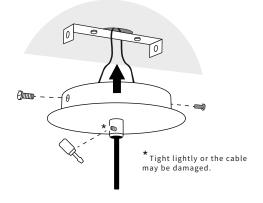

tenance of your product and warranty by scanning the following QR Code.



### **Light Source**

1 x E27 LED bulb PAR30 10 W max. 120 V ~ 60 Hz 10 W LED 0.1 A. Included 10 Wh

Indoor Use

# **TEMPLO**

**Pendant Lamp** Instructions



#### **Distrito Bandido**

RFC: DBA200515RT3 Callejón del Cristo 2 - 6A Col. San José del Puente C.P. 72150. Puebla, Puebla

+52 (222) 688 8442 www.bandidostudio.com

### Bandido

## **Bulb replacement** Tutorial







We suggest that any electrical work should be performed by a qualified electrician.

#### Parts included.



Cut the cable to the desired lenght. Place the wall plugs and fix the light crossbar to the ceiling.



**2** Pass the canopy and cable holder "8" through the cable.



3 Connect the wires through the connector.



4 Canopy fastening.