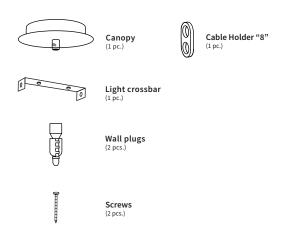

#### Parts included.

Cut the cable to the desired lenght. Place the wall plugs and fix the light crossbar to the ceiling.

**2** Pass the canopy and cable holder "8" through the cable.

3 Connect the wires through the connector.