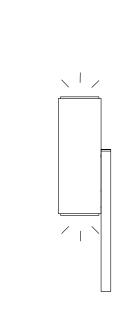

### Parts included.

1

 $\mbox{{\sc ke}}$  Reference screw for positioning the lamp tube over the base.

3 Lamp assembly.

 $^{ullet}$  Verify that the cable is facing the back of the lamp.