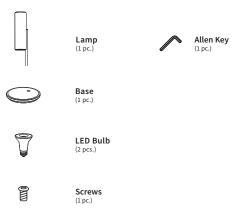

### Parts included.

1

 $\mbox{{\sc ke}}$  Reference screw for positioning the lamp tube over the base.

3 Lamp assembly.

 $^{ullet}$  Verify that the cable is facing the back of the lamp.