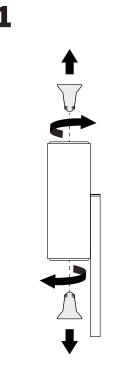

## **Bulb replacement** Tutorial

We suggest that any electrical work should be performed by a qualified electrician.