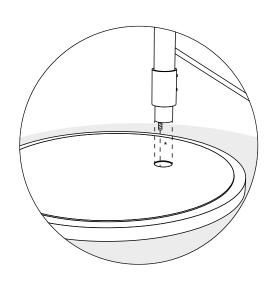

### Parts included.

1

 $\mbox{{\sc ke}}$  Reference screw for positioning the lamp tube over the base.

3 Lamp assembly.

 $^{ullet}$  Verify that the cable is facing the back of the lamp.