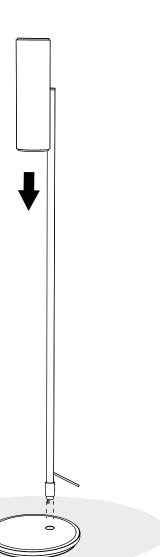

### Parts included.

1

 $\mbox{{\sc ke}}$  Reference screw for positioning the lamp tube over the base.

3 Lamp assembly.

 $^{ullet}$  Verify that the cable is facing the back of the lamp.