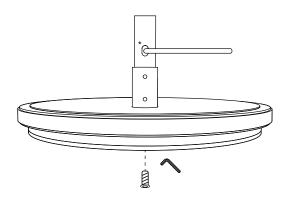

### Parts included.

1

 $\mbox{{\sc ke}}$  Reference screw for positioning the lamp tube over the base.

3 Lamp assembly.

 $^{ullet}$  Verify that the cable is facing the back of the lamp.