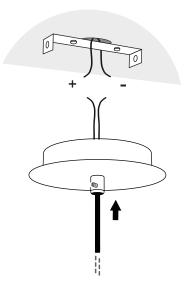

#### Parts included.

2 Pass the cable through the canopy.

4 Canopy fastening.

Cut the cable to the desire lenght. Place the wall plugs and fix the light crossbar to the ceiling.

3 Connect the wires through the connector.