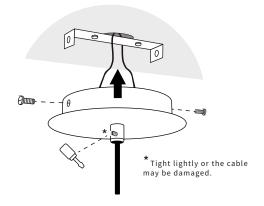

## **Bulb replacement** Tutorial

We suggest that any electrical work should be performed by a qualified electrician.