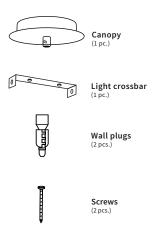

#### Parts included.

2 Pass the cable through the canopy.

4 Canopy fastening.

Cut the cable to the desire lenght. Place the wall plugs and fix the light crossbar to the ceiling.

3 Connect the wires through the connector.