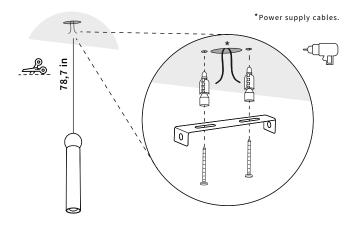

#### Parts included.

2 Pass the cable through the canopy.

4 Canopy fastening.

Cut the cable to the desire lenght. Place the wall plugs and fix the light crossbar to the ceiling.

3 Connect the wires through the connector.