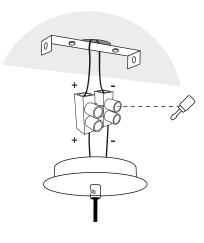

#### Parts included.

2 Pass the cable through the canopy.

4 Canopy fastening.

Cut the cable to the desire lenght. Place the wall plugs and fix the light crossbar to the ceiling.

3 Connect the wires through the connector.