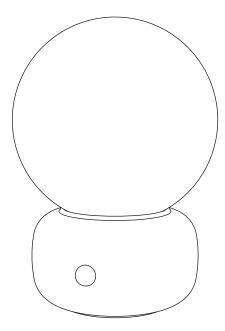

**Bandido** creates products that generate harmony and warmth in each space where they are present. We hope you enjoy your new product and exceeds all your expectations.

You can get more information about the maintenance of your product and warranty by scanning the following **QR Code**.



#### Light source

1 x E27 LED bulb 8.5 W max. 120 V ~ 60 Hz 8.5 W LED 0.07 A. Included 8.5 Wh

Indoor use

# B NAGA

Table Lamp
Instructions



#### Distrito Bandido

RFC: DBA200515RT3 Callejón del Cristo 2 - 6A Col. San José del Puente C.P. 72150. Puebla, Puebla

+52 (222) 688 8442 www.bandidostudio.com

### Bandido

## **Bulb replacement** Tutorial

1



2

Press lightly until it touches the marble body.



3

After placing the glass diffuser, connect the lamp to the power supply.