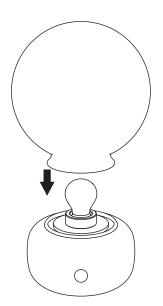

## **Bulb replacement** Tutorial

1

2

Press lightly until it touches the marble body.

3

After placing the glass diffuser, connect the lamp to the power supply.