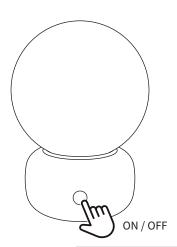

## **Bulb replacement** Tutorial

1

2

Press lightly until it touches the marble body.

3

After placing the glass diffuser, connect the lamp to the power supply.