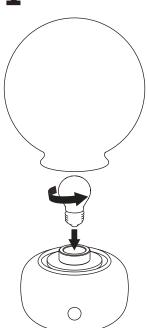

## **Bulb replacement** Tutorial

1

2

Press lightly until it touches the marble body.

3

After placing the glass diffuser, connect the lamp to the power supply.