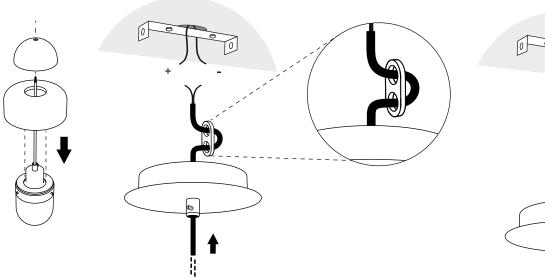

### Parts included.

Cut the cable to the desired lenght. Place the wall plugs and fix the light crossbar to the ceiling.

Pass the marble, cap, canopy and cable holder "8" through the cable.

4 Canopy fastening.