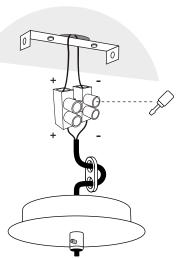

### Parts included.

Cut the cable to the desired lenght. Place the wall plugs and fix the light crossbar to the ceiling.

Pass the marble, cap, canopy and cable holder "8" through the cable.

4 Canopy fastening.