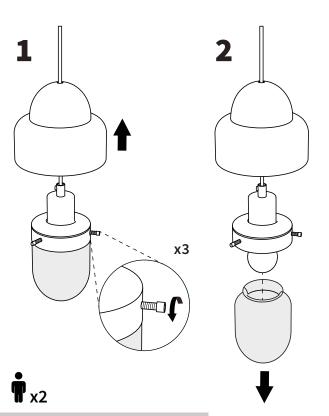

# **Bulb replacement** Tutorial

Light source

Included 4.3 Wh

Indoor use

1 x E27 LED bulb 5 W max.

120 V ~ 60 Hz 5 W LED 0.04 A

We suggest that any electrical work should be performed by a qualified electrician.

### Parts included.

Cut the cable to the desired lenght. Place the wall plugs and fix the light crossbar to the ceiling.

Pass the marble, cap, canopy and cable holder "8" through the cable.

4 Canopy fastening.