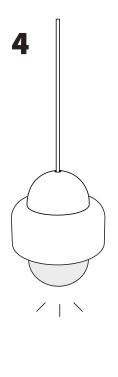

# **Bulb replacement** Tutorial

Light source

Included 4.3 Wh

Indoor use

1 x E27 LED bulb 5 W max.

120 V ~ 60 Hz 5 W LED 0.04 A

We suggest that any electrical work should be performed by a qualified electrician.