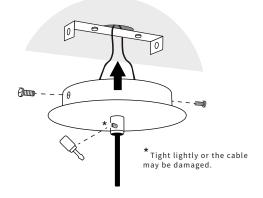

### Parts included.

Cut the cable to the desired lenght. Place the wall plugs and fix the light crossbar to the ceiling.

Pass the marble, cap, canopy and cable holder "8" through the cable.

4 Canopy fastening.