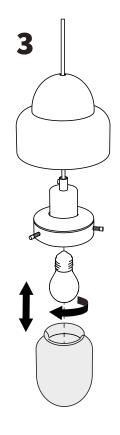

# **Bulb replacement** Tutorial

Light source

Included 4.3 Wh

Indoor use

1 x E27 LED bulb 5 W max.

120 V ~ 60 Hz 5 W LED 0.04 A

We suggest that any electrical work should be performed by a qualified electrician.

### Parts included.

Cut the cable to the desired lenght. Place the wall plugs and fix the light crossbar to the ceiling.

Pass the marble, cap, canopy and cable holder "8" through the cable.

4 Canopy fastening.