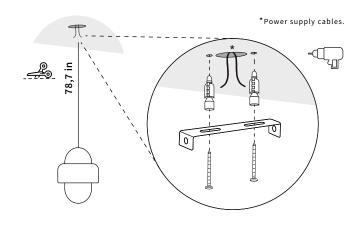

### Parts included.

Cut the cable to the desired lenght. Place the wall plugs and fix the light crossbar to the ceiling.

Pass the marble, cap, canopy and cable holder "8" through the cable.

4 Canopy fastening.