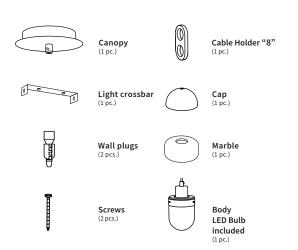

### Parts included.

Cut the cable to the desired lenght. Place the wall plugs and fix the light crossbar to the ceiling.

Pass the marble, cap, canopy and cable holder "8" through the cable.

4 Canopy fastening.