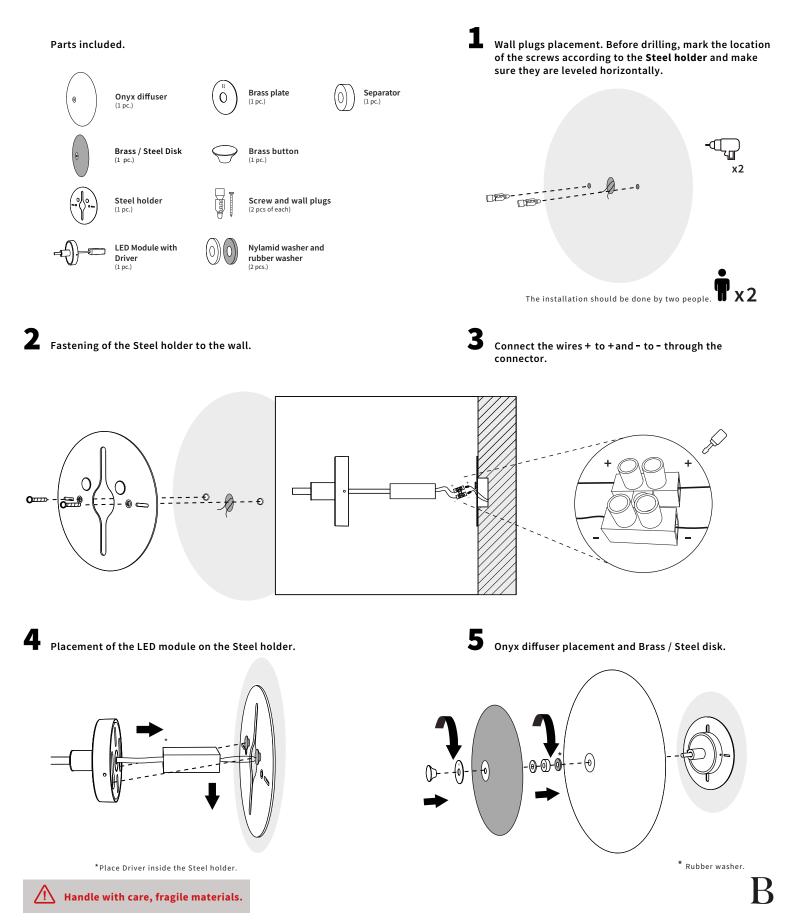

## Indications of use

- l Unpack carefully. The materials are brittle and can easily crack.
- 2 Follow instructions on back of sheet for installation of this product.

# **Installation Guide**

Wall Sconce

CAUTION: Turn off the power supply before executing any electrical installation.