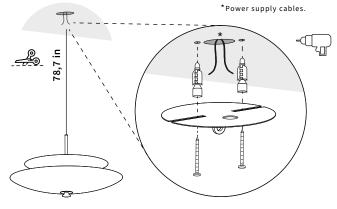

Cut the cable to the desired length. Place the wall plugs and fix the plate with the screws to the ceiling.

The installation should be done by two people.

Pass the cable gland, fastener, canopy and cable holder "8" through the cable, then hang it on to the hook.