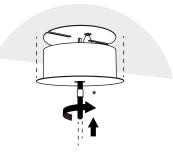

Cut the cable to the desired length. Place the wall plugs and fix the plate with the screws to the ceiling.

The installation should be done by two people.

Pass the cable gland, fastener, canopy and cable holder "8" through the cable, then hang it on to the hook.