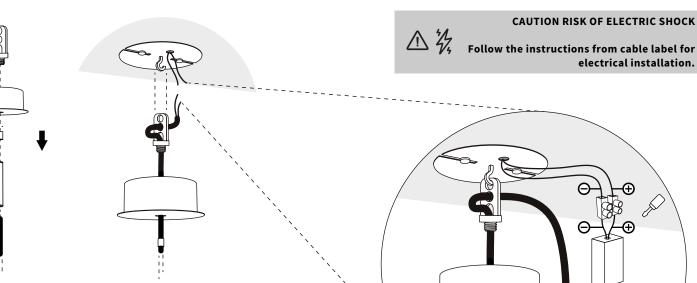

Connect the wires through the Driver according to the cable label.

Canopy fastening.

\*Place Driver inside the canopy.

\*Screw fastener lightly until the canopy is secure.

Connection of cables from lamp to Driver:

Positive (+) with positive (+).

Negative (-) with negative (-).