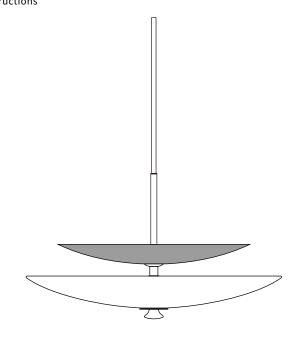

# Indications of use

**Light Source** 

Included 18 Wh

Indoor use

1 x LED module 18 W

127 V ~ 60 Hz 18 W LED 0.141 A

- Unpack carefully. The materials are brittle and can easily
- Follow instructions on back of sheet for installation of this product.