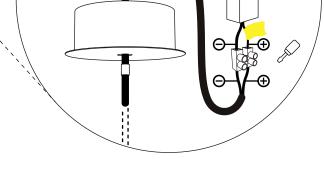

Connect the wires through the Driver according to the cable label.

Canopy fastening.

\*Place Driver inside the canopy.

\*Screw fastener lightly until the canopy is secure.

Connection of cables from lamp to Driver:

Positive (+) with positive (+).

Negative (-) with negative (-).