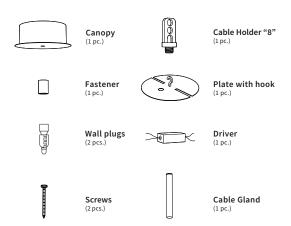

# Spare parts

- To replace the LED module, contact Bandido directly.
- Driver integrated in the product.

We suggest that any electrical work should be performed by a qualified electrician.

Parts included.