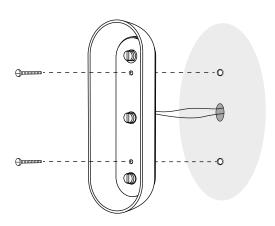

## **Bulb replacement** Tutorial

\*Align the glass diffuser and screw gently to avoid jamming.

We suggest that any electrical work should be performed by a qualified electrician.

Parts included.

Placement of wall plugs. Before drilling, mark the location of the wall holes according to the module.