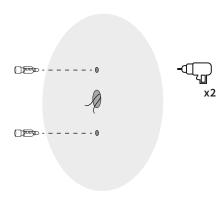

## **Bulb replacement** Tutorial

\*Align the glass diffuser and screw gently to avoid jamming.

We suggest that any electrical work should be performed by a qualified electrician.

Parts included.

Placement of wall plugs. Before drilling, mark the location of the wall holes according to the module.