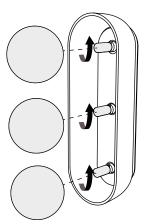

## **Bulb replacement** Tutorial

\*Align the glass diffuser and screw gently to avoid jamming.

We suggest that any electrical work should be performed by a qualified electrician.

Parts included.

Placement of wall plugs. Before drilling, mark the location of the wall holes according to the module.

**2** Connect the wires through the connector.

**3** Fix the module to the wall.

4 Put the brass cover followed by the LED Bulbs and Glass Diffusers.