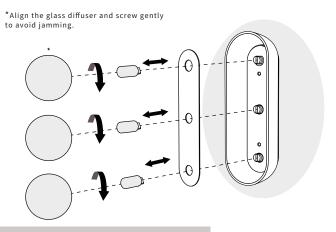

## **Bulb replacement** Tutorial

\*Align the glass diffuser and screw gently to avoid jamming.

We suggest that any electrical work should be performed by a qualified electrician.

Parts included.

Placement of wall plugs. Before drilling, mark the location of the wall holes according to the module.