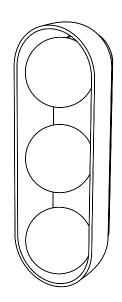

# **DBH 02 III**

**Wall Sconce** Instructions

## **Bulb replacement** Tutorial

\*Align the glass diffuser and screw gently to avoid jamming.

We suggest that any electrical work should be performed by a qualified electrician.

Parts included.

Placement of wall plugs. Before drilling, mark the location of the wall holes according to the module.