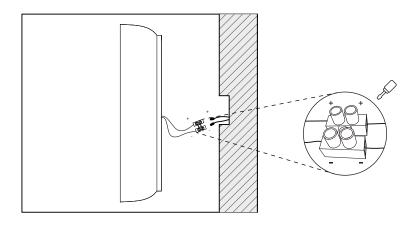

**2** Connect the wires through the connector.

**3** Fix the module to the wall.

4 Put the brass cover followed by the LED Bulbs and Glass Diffusers.