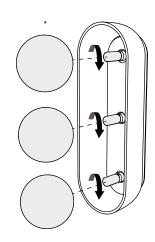

## **Bulb replacement** Tutorial

\*Align the glass diffuser and screw gently to avoid jamming.

We suggest that any electrical work should be performed by a qualified electrician.

Parts included.

Placement of wall plugs. Before drilling, mark the location of the wall holes according to the module.

**2** Connect the wires through the connector.

**3** Fix the module to the wall.

4 Put the brass cover followed by the LED Bulbs and Glass Diffusers.