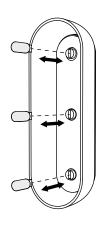

## **Bulb replacement** Tutorial

\*Align the glass diffuser and screw gently to avoid jamming.

We suggest that any electrical work should be performed by a qualified electrician.

Parts included.

Placement of wall plugs. Before drilling, mark the location of the wall holes according to the module.

**2** Connect the wires through the connector.

**3** Fix the module to the wall.

4 Put the brass cover followed by the LED Bulbs and Glass Diffusers.