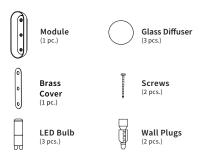

## **Bulb replacement** Tutorial

\*Align the glass diffuser and screw gently to avoid jamming.

We suggest that any electrical work should be performed by a qualified electrician.

Parts included.

Placement of wall plugs. Before drilling, mark the location of the wall holes according to the module.