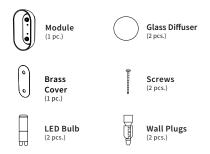

## **Bulb replacement** Tutorial

\*Align the glass diffuser and screw gently to avoid jamming.

We suggest that any electrical work should be performed by a qualified electrician.

Parts included.

Placement of wall plugs. Before drilling, mark the location of the wall holes according to the module.