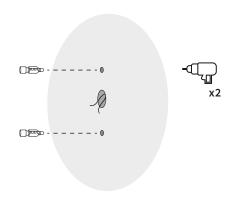

## **Bulb replacement** Tutorial

\*Align the glass diffuser and screw gently to avoid jamming.

We suggest that any electrical work should be performed by a qualified electrician.

Parts included.

Placement of wall plugs. Before drilling, mark the location of the wall holes according to the module.