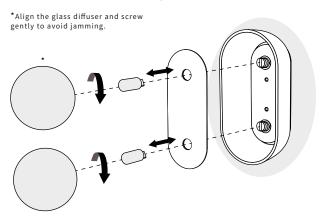

## **Bulb replacement** Tutorial

\*Align the glass diffuser and screw gently to avoid jamming.

We suggest that any electrical work should be performed by a qualified electrician.

Parts included.

Placement of wall plugs. Before drilling, mark the location of the wall holes according to the module.