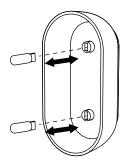

## **Bulb replacement** Tutorial

\*Align the glass diffuser and screw gently to avoid jamming.

We suggest that any electrical work should be performed by a qualified electrician.

Parts included.

Placement of wall plugs. Before drilling, mark the location of the wall holes according to the module.

2 Connect the wires through the connector.

**3** Fix the module to the wall.

4 Put the brass cover followed by the LED Bulbs and Glass Diffusers.