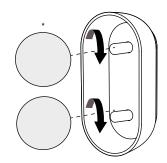

## **Bulb replacement** Tutorial

\*Align the glass diffuser and screw gently to avoid jamming.

We suggest that any electrical work should be performed by a qualified electrician.

Parts included.

Placement of wall plugs. Before drilling, mark the location of the wall holes according to the module.