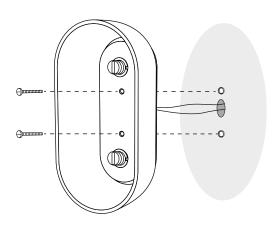

## **Bulb replacement** Tutorial

\*Align the glass diffuser and screw gently to avoid jamming.

We suggest that any electrical work should be performed by a qualified electrician.

Parts included.

Placement of wall plugs. Before drilling, mark the location of the wall holes according to the module.