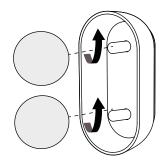

## **Bulb replacement** Tutorial

\*Align the glass diffuser and screw gently to avoid jamming.

We suggest that any electrical work should be performed by a qualified electrician.

Parts included.

Placement of wall plugs. Before drilling, mark the location of the wall holes according to the module.