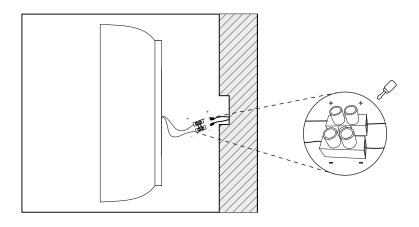

2 Connect the wires through the connector.

**3** Fix the module to the wall.

4 Put the brass cover followed by the LED Bulbs and Glass Diffusers.