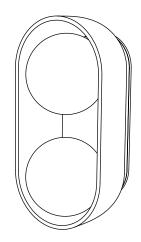

Bandido creates products that generate harmony and warmth in each space where they are present. We hope you enjoy your new product and exceeds all your expectations.

You can get more information about the maintenance of your product and warranty by scanning the following **QR Code**.



# **DBH 02 II**

**Wall Sconce** Instructions



#### **Distrito Bandido**

### **Light Source**

2 x G9 LED COB bulb 2.5 W max. 120 V ~ 60 Hz 2.5 W LED 0.02 A. Included 2.5 Wh

Indoor use

RFC: DBA200515RT3

Callejón del Cristo 2 - 6A Col. San José del Puente C.P. 72150. Puebla, Puebla

+52 (222) 688 8442 www.bandidostudio.com

### Bandido

## **Bulb replacement** Tutorial









\*Align the glass diffuser and screw gently to avoid jamming.

We suggest that any electrical work should be performed by a qualified electrician.

Parts included.



Placement of wall plugs. Before drilling, mark the location of the wall holes according to the module.



2 Connect the wires through the connector.



**3** Fix the module to the wall.



4 Put the brass cover followed by the LED Bulbs and Glass Diffusers.