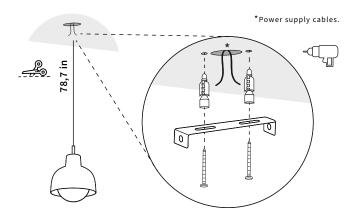

## **Bulb replacement** Tutorial

We suggest that any electrical work should be performed by a qualified electrician.

Parts included.

2 Pass the cable through the canopy.

4 Canopy fastening.

Cut the cable to the desire lenght. Place the wall plugs and fix the light crossbar to the ceiling.