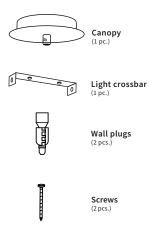

## **Bulb replacement** Tutorial

We suggest that any electrical work should be performed by a qualified electrician.

Parts included.

2 Pass the cable through the canopy.

4 Canopy fastening.

Cut the cable to the desire lenght. Place the wall plugs and fix the light crossbar to the ceiling.