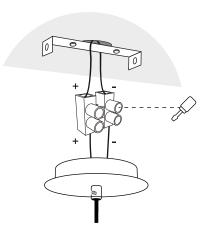

ons.

You can get more information about the maintenance of your product and warranty by scanning the following **QR Code**.



## **Light Source**

1 x E27 LED bulb 5 W max. 120 V ~ 60 Hz 5 W LED 0.04 A Included 4.3 Wh

Indoor Use



**Pendant Lamp** 

Instructions



## Distrito Bandido

RFC: DBA200515RT3 Callejón del Cristo 2 - 6A

Col. San José del Puente C.P. 72150. Puebla, Puebla

+52 (222) 688 8442 www.bandidostudio.com

## Bandido

## **Bulb replacement** Tutorial









We suggest that any electrical work should be performed by a qualified electrician.

Parts included.



2 Pass the cable through the canopy.



4 Canopy fastening.



Cut the cable to the desire lenght. Place the wall plugs and fix the light crossbar to the ceiling.



3 Connect the wires through the connector.