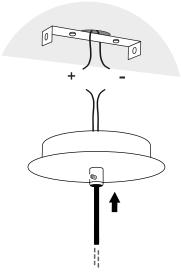

## **Bulb replacement** Tutorial

We suggest that any electrical work should be performed by a qualified electrician.

Parts included.

2 Pass the cable through the canopy.

4 Canopy fastening.

Cut the cable to the desire lenght. Place the wall plugs and fix the light crossbar to the ceiling.