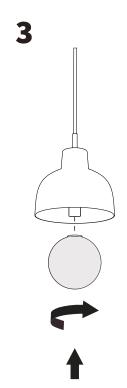

Bandido creates products that generate harmony and warmth in each space where they are present. We hope you enjoy your new product and exceeds all your expectations.

You can get more information about the maintenance of your product and warranty by scanning the following **QR Code**.



## **Light Source**

1 x E27 LED bulb 5 W max. 120 V ~ 60 Hz 5 W LED 0.04 A Included 4.3 Wh

Indoor Use



**Pendant Lamp** 

Instructions



## Distrito Bandido

RFC: DBA200515RT3 Callejón del Cristo 2 - 6A

Col. San José del Puente C.P. 72150. Puebla, Puebla

+52 (222) 688 8442 www.bandidostudio.com

## Bandido

## **Bulb replacement** Tutorial









We suggest that any electrical work should be performed by a qualified electrician.

Parts included.



2 Pass the cable through the canopy.



4 Canopy fastening.



Cut the cable to the desire lenght. Place the wall plugs and fix the light crossbar to the ceiling.



3 Connect the wires through the connector.