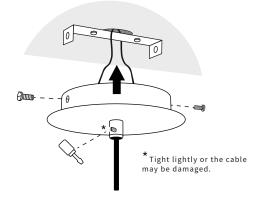

## **Bulb replacement** Tutorial

We suggest that any electrical work should be performed by a qualified electrician.

Parts included.

2 Pass the cable through the canopy.

4 Canopy fastening.

Cut the cable to the desire lenght. Place the wall plugs and fix the light crossbar to the ceiling.