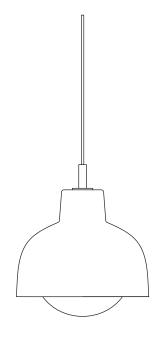

## **Light Source**

1 x E27 LED bulb 5 W max. 120 V ~ 60 Hz 5 W LED 0.04 A Included 4.3 Wh

Indoor Use

**Pendant Lamp** 

Instructions