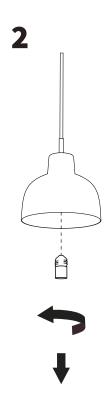

## **Bulb replacement** Tutorial

We suggest that any electrical work should be performed by a qualified electrician.

Parts included.

2 Pass the cable through the canopy.

4 Canopy fastening.

Cut the cable to the desire lenght. Place the wall plugs and fix the light crossbar to the ceiling.