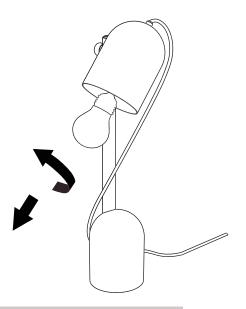

# **Bulb replacement** Tutorial

Adjust the upper bolt to rotate the metal lamp shade.