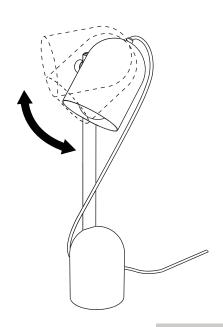

# **Bulb replacement** Tutorial

Adjust the upper bolt to rotate the metal lamp shade.