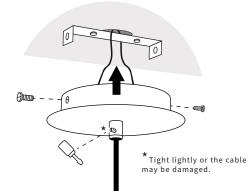

## **Installation Guide**

Pendant Lamp

Τ

CAUTION: Turn off the power supply before

executing any electrical installation.

瓜袋