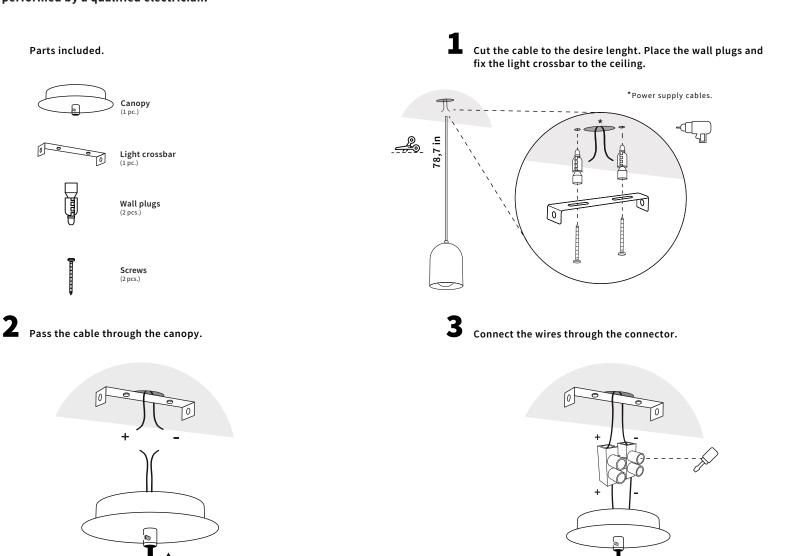

## **Installation Guide**

Pendant Lamp

Τ

CAUTION: Turn off the power supply before

executing any electrical installation.

瓜袋