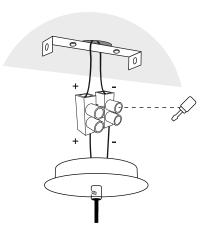

### Parts included.

**2** Pass the cable through the canopy.

4 Canopy fastening.

Cut the cable to the desire lenght. Place the wall plugs and fix the light crossbar to the ceiling.

**3** Connect the wires through the connector.