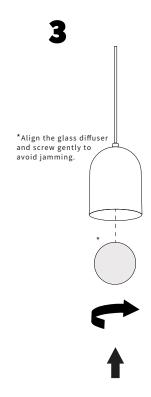

### **Bulb replacement**

Tutorial

**Light Source** 

Included

Indoor use

1 x G9 LED bulb 6 W max.

120 V ~ 60 Hz 6 W LED 0.04 A

We suggest that any electrical work should be performed by a qualified electrician.