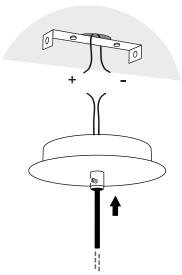

### Parts included.

**2** Pass the cable through the canopy.

4 Canopy fastening.

Cut the cable to the desire lenght. Place the wall plugs and fix the light crossbar to the ceiling.

**3** Connect the wires through the connector.