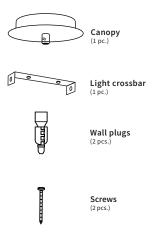

### Parts included.

**2** Pass the cable through the canopy.

4 Canopy fastening.

Cut the cable to the desire lenght. Place the wall plugs and fix the light crossbar to the ceiling.

**3** Connect the wires through the connector.