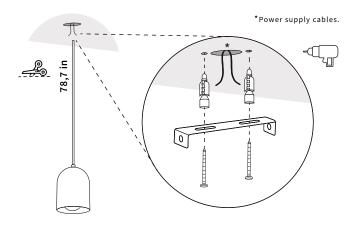

### Parts included.

**2** Pass the cable through the canopy.

4 Canopy fastening.

Cut the cable to the desire lenght. Place the wall plugs and fix the light crossbar to the ceiling.

**3** Connect the wires through the connector.