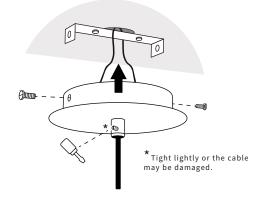

### Parts included.

**2** Pass the cable through the canopy.

4 Canopy fastening.

Cut the cable to the desire lenght. Place the wall plugs and fix the light crossbar to the ceiling.

**3** Connect the wires through the connector.