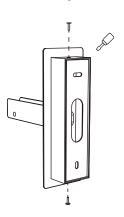

pe you enjoy your new product and exceeds all your expectations.

You can get more information about the maintenance of your product and warranty by scanning the following **QR Code**.



# B L Bracket

Accessories Instructions



### Distrito Bandido

### RFC: DBA200515RT3

Callejón del Cristo 2 - 6A Col. San José del Puente C.P. 72150. Puebla, Puebla

+52 (222) 688 8442 www.bandidostudio.com

## Bandido

We suggest that any electrical work should be performed by a qualified electrician.

### Parts included.



Placement of wall plugs. Before drilling, mark the location of the screws according to the steel plate.



2 Steel plate fastening



Pass the cable of the Lamp through the L Bracket and Cable Holder "8".



4 Connect the wires through the connector.



**5** L Bracket fastening.