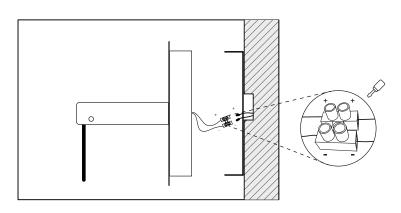

### Parts included.

Placement of wall plugs. Before drilling, mark the location of the screws according to the steel plate.

2 Steel plate fastening

Pass the cable of the Lamp through the L Bracket and Cable Holder "8".

4 Connect the wires through the connector.

**5** L Bracket fastening.