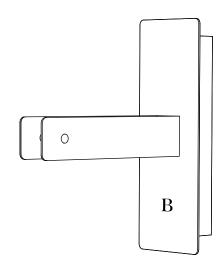

# B L Bracket

Accessories Instructions

### Parts included.

Placement of wall plugs. Before drilling, mark the location of the screws according to the steel plate.

2 Steel plate fastening

Pass the cable of the Lamp through the L Bracket and Cable Holder "8".