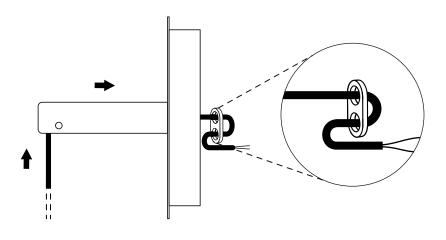

### Parts included.

Placement of wall plugs. Before drilling, mark the location of the screws according to the steel plate.

2 Steel plate fastening

Pass the cable of the Lamp through the L Bracket and Cable Holder "8".

4 Connect the wires through the connector.

**5** L Bracket fastening.