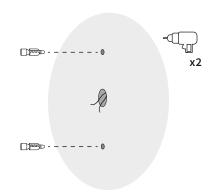

### Parts included.

Placement of wall plugs. Before drilling, mark the location of the screws according to the steel plate.

2 Steel plate fastening

Pass the cable of the Lamp through the L Bracket and Cable Holder "8".