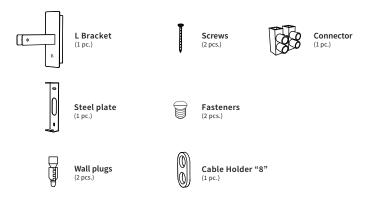

### Parts included.

Placement of wall plugs. Before drilling, mark the location of the screws according to the steel plate.

2 Steel plate fastening

Pass the cable of the Lamp through the L Bracket and Cable Holder "8".