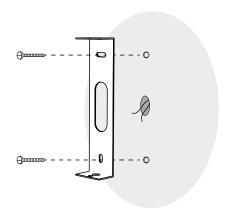

### Parts included.

Placement of wall plugs. Before drilling, mark the location of the screws according to the steel plate.

2 Steel plate fastening

Pass the cable of the Lamp through the L Bracket and Cable Holder "8".

4 Connect the wires through the connector.

**5** L Bracket fastening.