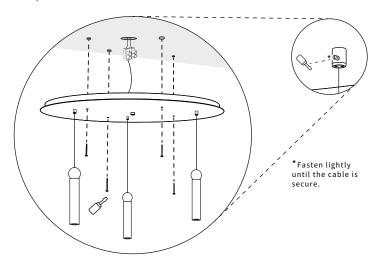

## **2** Canopy fastening.

\*Fix the canopy, once the electrical installation has been completed.

3 Final.

screws according to the

canopy.