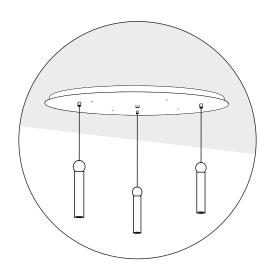

## **2** Canopy fastening.

\*Fix the canopy, once the electrical installation has been completed.

3 Final.

screws according to the

canopy.