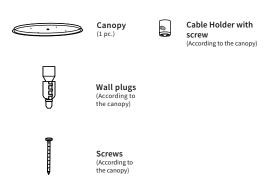

## Parts included.

- The amount of materials depends on the dimensions of the canopy to be installed.
- Wall plugs are specific for concrete slab.

\*Before drilling, mark the location of the

The canopy installation should be done by two people.